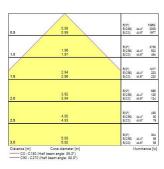

|
| CRI (Ra)                    | 80                                  |
| Photobiological Risk Group  | RG0                                 |
| Total power consumption (W) | 49                                  |
| Electrical protection       | Class I                             |
| Control gear type           | Electronic ballast                  |
| Dimmable                    | No                                  |
| Housing colour              | White                               |
| IP rating                   | IP20                                |
| IK rating                   | IK02                                |
| Product EAN number          | 5410288421124                       |

#### **PHOTOMETRY**



## Syl-Line electrical unit SYL-LINE GT3R 4K WD WH 0042112





#### **TECHNICAL DRAWINGS**