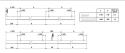

| 80                                  |
| Photobiological Risk Group  | RG0                                 |
| Total power consumption (W) | 49                                  |
| Electrical protection       | Class I                             |
| Control gear type           | Electronic ballast                  |
| Dimmable                    | No                                  |
| Housing colour              | White                               |
| IP rating                   | IP20                                |
| IK rating                   | IK02                                |
| Product EAN number          | 5410288421124                       |

#### **PHOTOMETRY**



## Syl-Line electrical unit SYL-LINE GT3R 4K WD WH 0042112





#### **TECHNICAL DRAWINGS**