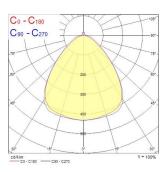

|
| CRI (Ra)                    | 80                                  |
| Photobiological Risk Group  | RG0                                 |
| Total power consumption (W) | 49                                  |
| Electrical protection       | Class I                             |
| Control gear type           | Electronic ballast                  |
| Dimmable                    | No                                  |
| Housing colour              | White                               |
| IP rating                   | IP20                                |
| IK rating                   | IK02                                |
| Product EAN number          | 5410288421124                       |

#### **PHOTOMETRY**



## Syl-Line electrical unit SYL-LINE GT3R 4K WD WH 0042112





#### **TECHNICAL DRAWINGS**